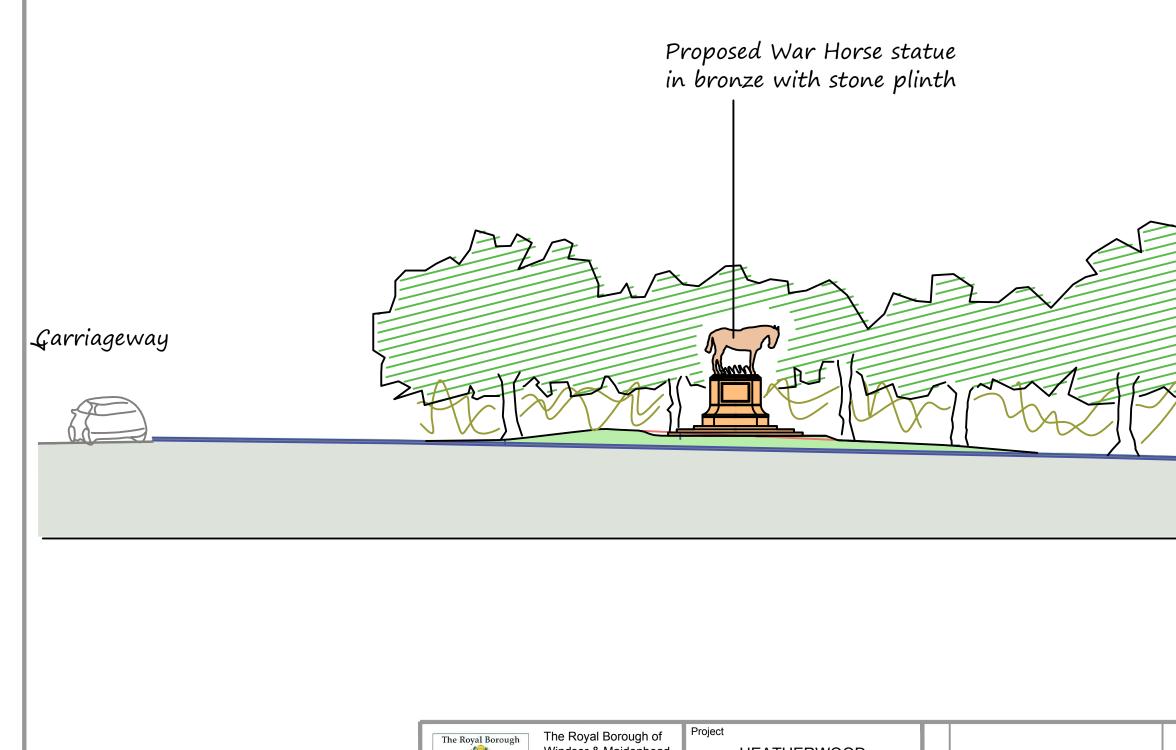

С

|                                                                                                                                                                                                                                                                                                                                                                                                                                                                                                                                                                                                                                                                                                                                                                                                                                                                                                                                                                                                                                                                                                                                                                                                                                                                                                                                                                                                                                                                                                                                                                                                                                                                                                                                                                                                                                                                                                                                                                                                                                                                                                                                |                |          | nature trees<br>s existing                                                                                                                                                               |
|--------------------------------------------------------------------------------------------------------------------------------------------------------------------------------------------------------------------------------------------------------------------------------------------------------------------------------------------------------------------------------------------------------------------------------------------------------------------------------------------------------------------------------------------------------------------------------------------------------------------------------------------------------------------------------------------------------------------------------------------------------------------------------------------------------------------------------------------------------------------------------------------------------------------------------------------------------------------------------------------------------------------------------------------------------------------------------------------------------------------------------------------------------------------------------------------------------------------------------------------------------------------------------------------------------------------------------------------------------------------------------------------------------------------------------------------------------------------------------------------------------------------------------------------------------------------------------------------------------------------------------------------------------------------------------------------------------------------------------------------------------------------------------------------------------------------------------------------------------------------------------------------------------------------------------------------------------------------------------------------------------------------------------------------------------------------------------------------------------------------------------|----------------|----------|------------------------------------------------------------------------------------------------------------------------------------------------------------------------------------------|
| Proposed War Horse stat<br>in bronze with stone plin                                                                                                                                                                                                                                                                                                                                                                                                                                                                                                                                                                                                                                                                                                                                                                                                                                                                                                                                                                                                                                                                                                                                                                                                                                                                                                                                                                                                                                                                                                                                                                                                                                                                                                                                                                                                                                                                                                                                                                                                                                                                           |                |          |                                                                                                                                                                                          |
| And the second s |                |          |                                                                                                                                                                                          |
| 244 Autor Albert                                                                                                                                                                                                                                                                                                                                                                                                                                                                                                                                                                                                                                                                                                                                                                                                                                                                                                                                                                                                                                                                                                                                                                                                                                                                                                                                                                                                                                                                                                                                                                                                                                                                                                                                                                                                                                                                                                                                                                                                                                                                                                               | mat            | t        | Carriageway                                                                                                                                                                              |
|                                                                                                                                                                                                                                                                                                                                                                                                                                                                                                                                                                                                                                                                                                                                                                                                                                                                                                                                                                                                                                                                                                                                                                                                                                                                                                                                                                                                                                                                                                                                                                                                                                                                                                                                                                                                                                                                                                                                                                                                                                                                                                                                |                |          |                                                                                                                                                                                          |
| Her on or civil                                                                                                                                                                                                                                                                                                                                                                                                                                                                                                                                                                                                                                                                                                                                                                                                                                                                                                                                                                                                                                                                                                                                                                                                                                                                                                                                                                                                                                                                                                                                                                                                                                                                                                                                                                                                                                                                                                                                                                                                                                                                                                                | Rev Amendments | nit Date | Scale     I:200     Drawn   Checked   Outdoor Fac.     Drawn   II:200     Drawn   Outdoor Fac.     JH   Income   Rev.     Drg No.   Rev.     RBWM HEATTH T P3   A     APPENDIX 3   State |

## NOTES

- War Horse statue proposed in bronze. Plinth proposed in Portland Stone or similar.
- Statue (horse) is intended to be at  $1\frac{1}{2}$  human scale, as shown.
- Precise dimensions of statue to be confirmed during manufacture and plinth dimensions amended accordingly.
- Dimensions of plinth and cuts/angles of finished stone to be proposed in a way that it will deter climbing. Measures include sufficient height of plinth, curved pedestal to base, inverted cornice to outer edge.
- Inset panel to front to contain inscription and title of statue etc.