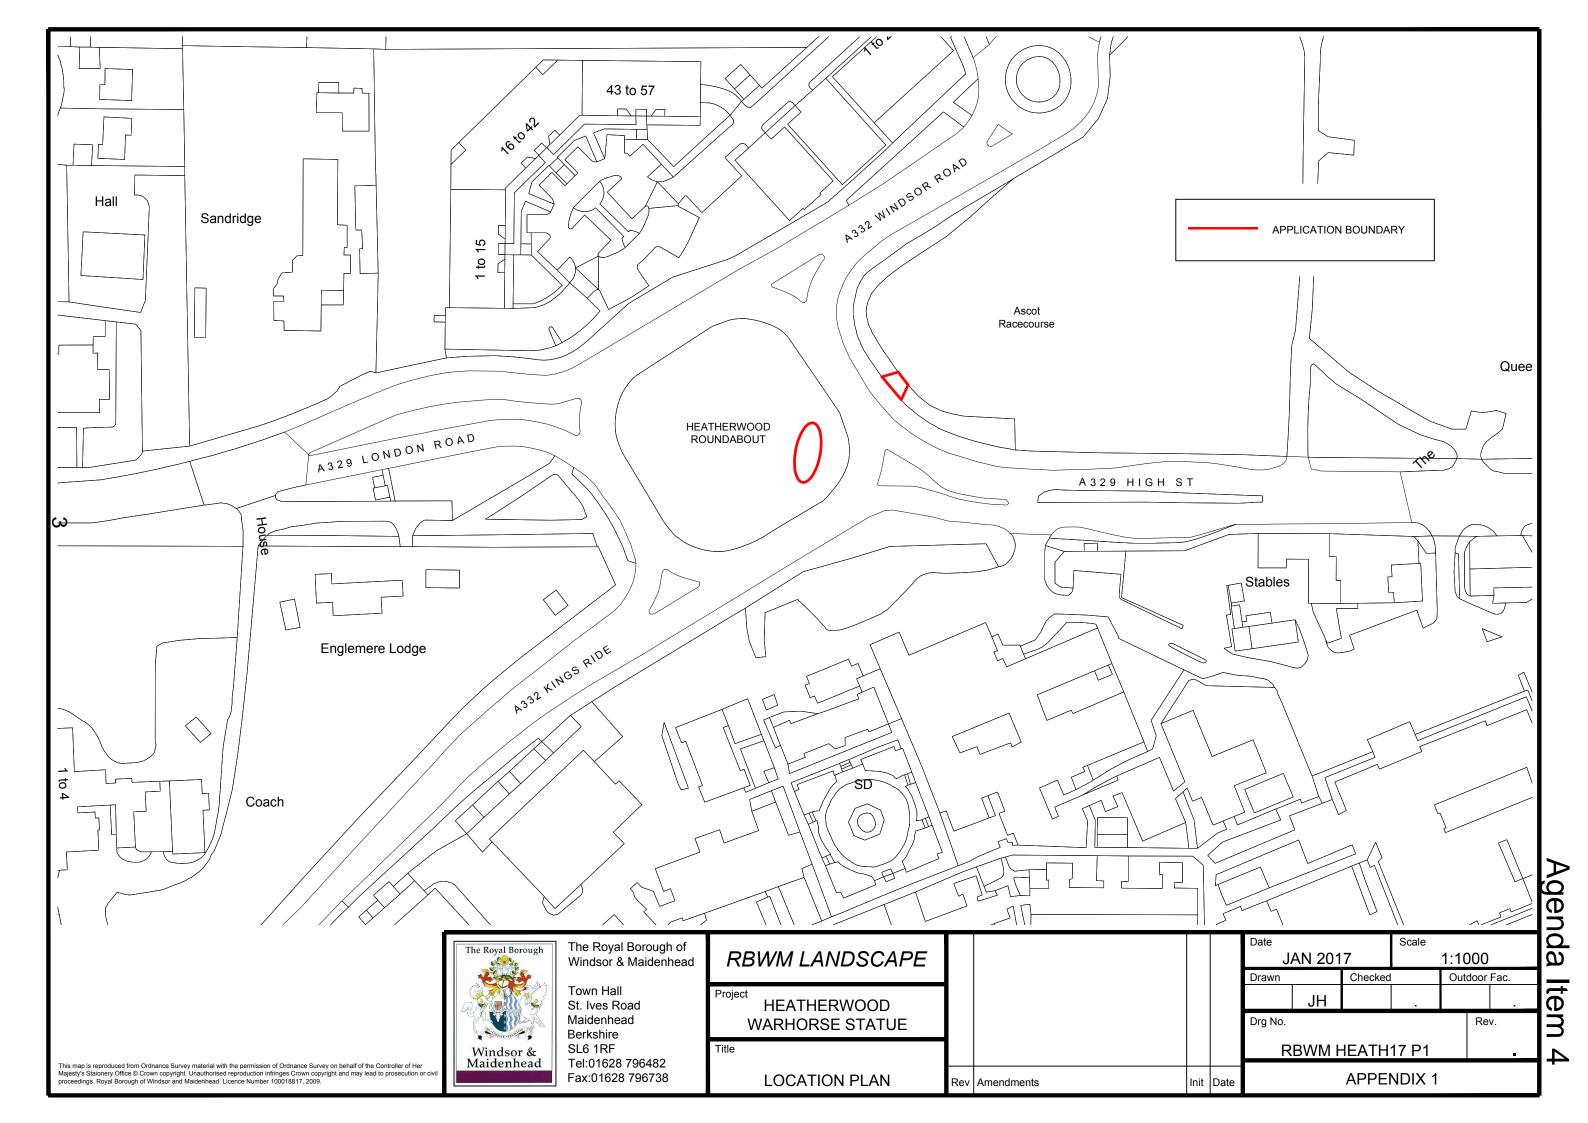

## NOTES

- War Horse statue proposed in bronze. Plinth proposed in Portland Stone or similar.
- Statue (horse) is intended to be at  $1\frac{1}{2}$  human scale, as shown.
- Precise dimensions of statue to be confirmed during manufacture and plinth dimensions amended accordingly.
- Dimensions of plinth and cuts/angles of finished stone to be proposed in a way that it will deter climbing. Measures include sufficient height of plinth, curved pedestal to base, inverted cornice to outer edge.
- Inset panel to front to contain inscription and title of statue etc.

| e Survey on behalf of the Controller of Her<br>vn copyright and may lead to prosecution or civil<br>2009. | The Royal Borough<br>The Royal Borough of<br>Windsor & Maidenhead<br>Town Hall<br>St. Ives Road<br>Maidenhead<br>Berkshire<br>SL6 1RF<br>Tel:01628 796482<br>Fax:01628 796738 | Project<br>HEATHERWOOD<br>WARHORSE STATUE  |     |            |      |  |
|-----------------------------------------------------------------------------------------------------------|-------------------------------------------------------------------------------------------------------------------------------------------------------------------------------|--------------------------------------------|-----|------------|------|--|
|                                                                                                           |                                                                                                                                                                               | Title<br>ARRANGEMENT OF<br>STATUE & PLINTH | Rev | Amendments | Init |  |