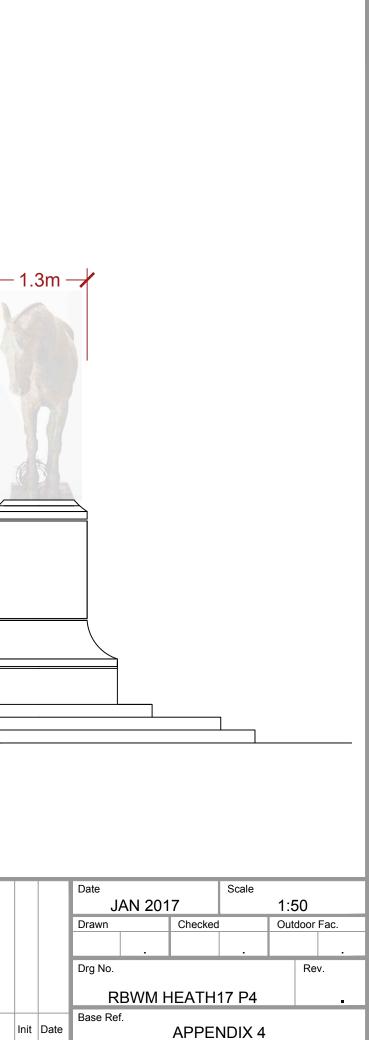

## NOTES

- War Horse statue proposed in bronze. Plinth proposed in Portland Stone or similar.
- Statue (horse) is intended to be at  $1\frac{1}{2}$  human scale, as shown.
- Precise dimensions of statue to be confirmed during manufacture and plinth dimensions amended accordingly.
- Dimensions of plinth and cuts/angles of finished stone to be proposed in a way that it will deter climbing. Measures include sufficient height of plinth, curved pedestal to base, inverted cornice to outer edge.
- Inset panel to front to contain inscription and title of statue etc.

| e Survey on behalf of the Controller of Her<br>vn copyright and may lead to prosecution or civil<br>2009. | The Royal Borough<br>The Royal Borough of<br>Windsor & Maidenhead<br>Town Hall<br>St. Ives Road<br>Maidenhead<br>Berkshire<br>SL6 1RF<br>Tel:01628 796482<br>Fax:01628 796738 | Project<br>HEATHERWOOD<br>WARHORSE STATUE  |     |            |      |  |
|-----------------------------------------------------------------------------------------------------------|-------------------------------------------------------------------------------------------------------------------------------------------------------------------------------|--------------------------------------------|-----|------------|------|--|
|                                                                                                           |                                                                                                                                                                               | Title<br>ARRANGEMENT OF<br>STATUE & PLINTH | Rev | Amendments | Init |  |