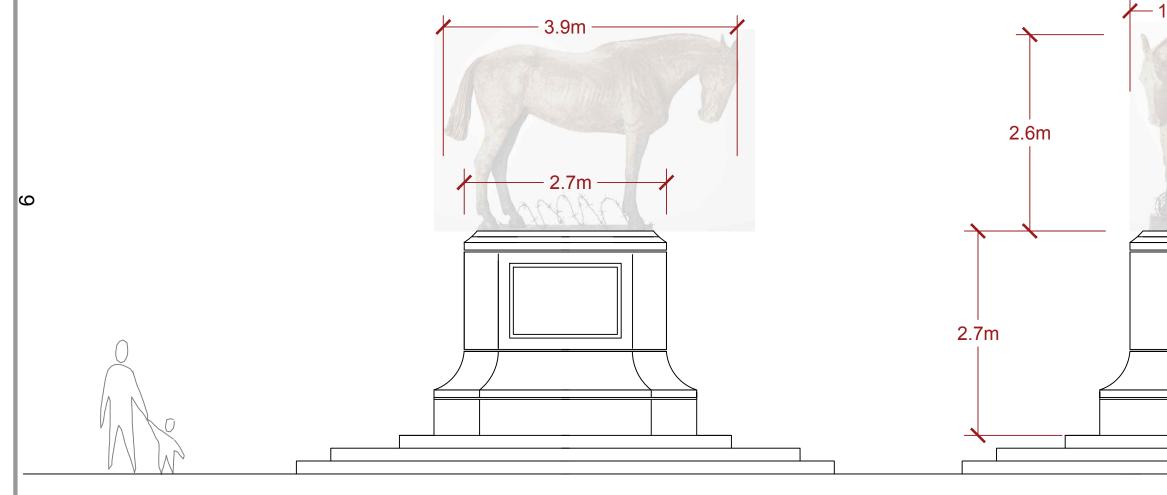

## NOTES

- War Horse statue proposed in bronze. Plinth proposed in Portland Stone or similar.
- Statue (horse) is intended to be at  $1\frac{1}{2}$  human scale, as shown.
- Precise dimensions of statue to be confirmed during manufacture and plinth dimensions amended accordingly.
- Dimensions of plinth and cuts/angles of finished stone to be proposed in a way that it will deter climbing. Measures include sufficient height of plinth, curved pedestal to base, inverted cornice to outer edge.
- Inset panel to front to contain inscription and title of statue etc.

| e Survey on behalf of the Controller of Her<br>vn copyright and may lead to prosecution or civil<br>2009. | The Royal Borough<br>The Royal Borough of<br>Windsor & Maidenhead<br>Town Hall<br>St. Ives Road<br>Maidenhead<br>Berkshire<br>SL6 1RF<br>Tel:01628 796482<br>Fax:01628 796738 | Project<br>HEATHERWOOD<br>WARHORSE STATUE  |     |            |      |  |
|-----------------------------------------------------------------------------------------------------------|-------------------------------------------------------------------------------------------------------------------------------------------------------------------------------|--------------------------------------------|-----|------------|------|--|
|                                                                                                           |                                                                                                                                                                               | Title<br>ARRANGEMENT OF<br>STATUE & PLINTH | Rev | Amendments | Init |  |